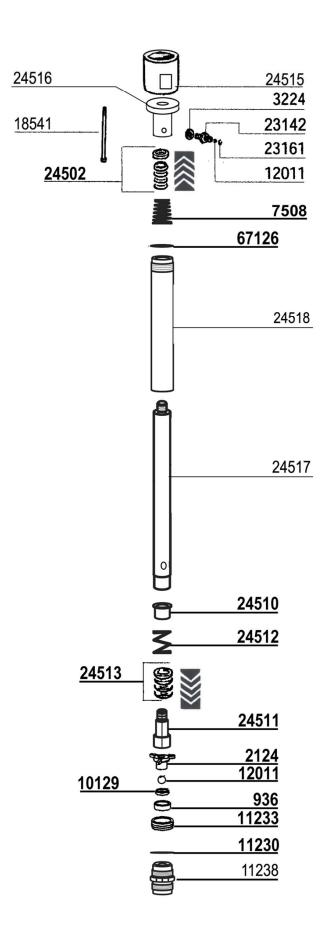

## Pompa Pneumatica Airless APOLLO 307- POMPANTE

TR7055

## LISTA DELLE PARTI E ESPLOSO

## Pompa Pneumatica Airless APOLLO 307

| Rif.               | Descrizione                                        | Q.tà | Rif.      | Descrizione                             | Q.tà |
|--------------------|----------------------------------------------------|------|-----------|-----------------------------------------|------|
| TR7450             | Motore aria                                        |      | TR7055    | Parte Vernice                           |      |
| TR918              | GRANO FISSAGGIO                                    | 2    | TR936**   | INSERTO SEDE SFERA IN C.T               | 1    |
| TR5229             | VITE FISSAGGIO COPERCHIO                           | 2    | TR2109    | RONDELLA SCHNOOR                        | 4    |
| TR7104             | ALBERO MOTORE ARIA                                 | 1    | TR2124**  | GUIDA VALVOLA ASPIRAZIONE               | 1    |
| TR7108             | BOCCOLA IN TEFLON                                  | 1    | TR3224    | GUARNIZIONE RAME                        | 1    |
| TR7115             | PISTONE MOTORE ARIA                                | 1    | TR7508    | MOLLA CONICA                            | 1    |
| TR7121             | ANELLO CSC                                         | 1    | TR10129** | GUARNIZIONE RAME                        | 1    |
| TR7151             | ANELLO LUBRORING PISTONE ARIA                      | 1    | TR11230   | OR TENUTA PRESSIONE                     | 1    |
| TR7153             | GUARNIZIONE OR                                     | 1    | TR11233** | CORPO VALVOLA COMPRESSIONE              | 1    |
| TR7158             | SEEGER                                             | 1    | TR11238*  | VALVOLA ASPIRAZIONE                     | 1    |
| TR7201             | FLANGIA INFERIORE                                  | 1    | TR12011** | SFERA IN INOX diam.11                   | 2    |
| TR7250             | TIRANTE PER MOTORE ARIA                            | 4    | TR18541   | TIRANTI PER DISTRIBUTORE                | 4    |
| TR7260             | GUARNIZIONE TENUTA                                 | 2    | TR23142   | NIPPLO VALVOLA ANTIRITORNO              | 1    |
| TR7300             | FLANGIA SUPERIORE                                  | 1    | TR23161   | ANELLO FERMO SFERA                      | 1    |
| TR7400             | CILINDRO ARIA                                      | 1    | TR24502** | * PACCO SUPERIORE                       | 1    |
| TR7460             | TUBETTO COMUNICAZIONE ARIA                         | 2    | TR24510   | TAZZA MOLLA                             | 1    |
| TR7627             | CAPPUCCIO SILENZIATORE                             | 1    | TR24511** | CORPO VALVOLA COMPRESSIONE              | 1    |
| TR7628             | SETTO POROSO                                       | 1    | TR24512   | MOLLA                                   | 1    |
| TR7680             | KIT ASTINA COM.INVERS.                             | 1    | TR24513** | * PACCO TUFFANTE                        | 1    |
| TR10711            | ROSETTA PIANA                                      | 5    | TR24515   | DISTANZIALE                             | 1    |
| TR18515            | DISTANZIALE IN CAOUTHCHOU                          | 1    | TR24516   | CORPO CENTRALE                          | 1    |
| TR24107            | BOCCOLA AUTOLUBRIFICATA                            | 1    | TR24517   | ALBERO TUFFANTE                         | 1    |
| TR24113            | PARACOLPI INFERIORE                                | 1    | TR24518   | CILINDRO                                | 1    |
| TR24139            | OR DEL CORPO PISTONCINO                            | 2    | TR67126   | OR IN TEFLON x TENUTA                   | 1    |
| TR24153            | LUBRORING ASTINE                                   | 1    |           |                                         |      |
| TR24600            | CAPPUCCIO COMPLETO                                 | 1    |           |                                         |      |
| TR24601            | CORPO INTERMEDIO                                   | 1    |           | Ricambi consigliati:                    |      |
| TR24606            | CAMICIA DELLA SPOLETTA                             | 1    | TR11238   | VALVOLA ASPIRAZIONE (*)                 |      |
| TR24607            | SPOLETTA                                           | 1    | TR24368   | KIT VALVOLA COMPRESSIONE (**)           |      |
| TR24608            | ALBERINO PRIMARIO                                  | 1    | TR24853   | KIT PACCO GUARNIZIONI SUP/ INF. (***)   |      |
| TR24609            | DISTANZIALE                                        | 2    |           | ,,,,,,,,,,,,,,,,,,,,,,,,,,,,,,,,,,,,,,, |      |
| TR24610            | BOCCOLA CENTRALE                                   | 1    |           |                                         |      |
| TR24611            | ALBERINO SECONDARIO                                | 1    |           |                                         |      |
| TR24612            | MOLLA INOX PER TASTATORI                           | 2    |           |                                         |      |
| TR24613            | TASTATORE                                          | 2    |           |                                         |      |
|                    |                                                    | 2    |           |                                         |      |
| TR24614<br>TR24615 | CORPO DEL TASTATORE BLOCCHETTO INVERSIONE COMPLETO | 1    |           |                                         |      |
|                    |                                                    | 2    |           |                                         |      |
| TR24616            | OR TENUTA FRONTALE OR TENUTA CAMICIA               | 2    |           |                                         |      |
| TR24617            |                                                    |      |           |                                         |      |
| TR24618            | LUBRORING PER SPOLETTA                             | 2    |           |                                         |      |
| TR24620            | BULLONE FISSAGGIO                                  | 4    |           |                                         |      |
| TR24621            | GUARNIZIONE TENUTA                                 | 1    |           |                                         |      |
| TR24629            | IMPUGNATURA                                        | 1    |           |                                         |      |
| TR67128            | VITE FISSAGGIO STACCIO IN INOX                     | 3    |           |                                         |      |
| TR78523            | MOLLA PRODOTTO                                     | 4    |           |                                         |      |