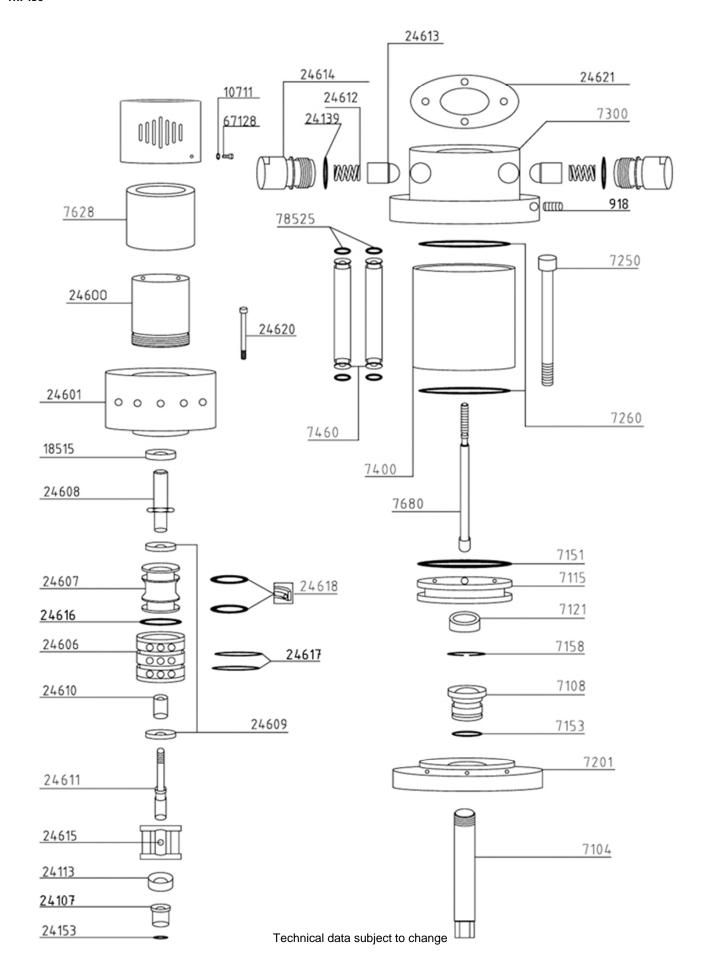

## Pompa Pneumatica Airless APOLLO 307 - MOTORE ARIA

TR7450

## Pompa Pneumatica Airless APOLLO 307- POMPANTE

TR7055

## LISTA DELLE PARTI E ESPLOSO

## Pompa Pneumatica Airless APOLLO 307

| Rif.               | Descrizione                                        | Q.tà | Rif.      | Descrizione                             | Q.tà |
|--------------------|----------------------------------------------------|------|-----------|-----------------------------------------|------|
| TR7450             | Motore aria                                        |      | TR7055    | Parte Vernice                           |      |
| TR918              | GRANO FISSAGGIO                                    | 2    | TR936**   | INSERTO SEDE SFERA IN C.T               | 1    |
| TR5229             | VITE FISSAGGIO COPERCHIO                           | 2    | TR2109    | RONDELLA SCHNOOR                        | 4    |
| TR7104             | ALBERO MOTORE ARIA                                 | 1    | TR2124**  | GUIDA VALVOLA ASPIRAZIONE               | 1    |
| TR7108             | BOCCOLA IN TEFLON                                  | 1    | TR3224    | GUARNIZIONE RAME                        | 1    |
| TR7115             | PISTONE MOTORE ARIA                                | 1    | TR7508    | MOLLA CONICA                            | 1    |
| TR7121             | ANELLO CSC                                         | 1    | TR10129** | GUARNIZIONE RAME                        | 1    |
| TR7151             | ANELLO LUBRORING PISTONE ARIA                      | 1    | TR11230   | OR TENUTA PRESSIONE                     | 1    |
| TR7153             | GUARNIZIONE OR                                     | 1    | TR11233** | CORPO VALVOLA COMPRESSIONE              | 1    |
| TR7158             | SEEGER                                             | 1    | TR11238*  | VALVOLA ASPIRAZIONE                     | 1    |
| TR7201             | FLANGIA INFERIORE                                  | 1    | TR12011** | SFERA IN INOX diam.11                   | 2    |
| TR7250             | TIRANTE PER MOTORE ARIA                            | 4    | TR18541   | TIRANTI PER DISTRIBUTORE                | 4    |
| TR7260             | GUARNIZIONE TENUTA                                 | 2    | TR23142   | NIPPLO VALVOLA ANTIRITORNO              | 1    |
| TR7300             | FLANGIA SUPERIORE                                  | 1    | TR23161   | ANELLO FERMO SFERA                      | 1    |
| TR7400             | CILINDRO ARIA                                      | 1    | TR24502** | * PACCO SUPERIORE                       | 1    |
| TR7460             | TUBETTO COMUNICAZIONE ARIA                         | 2    | TR24510   | TAZZA MOLLA                             | 1    |
| TR7627             | CAPPUCCIO SILENZIATORE                             | 1    | TR24511** | CORPO VALVOLA COMPRESSIONE              | 1    |
| TR7628             | SETTO POROSO                                       | 1    | TR24512   | MOLLA                                   | 1    |
| TR7680             | KIT ASTINA COM.INVERS.                             | 1    | TR24513** | * PACCO TUFFANTE                        | 1    |
| TR10711            | ROSETTA PIANA                                      | 5    | TR24515   | DISTANZIALE                             | 1    |
| TR18515            | DISTANZIALE IN CAOUTHCHOU                          | 1    | TR24516   | CORPO CENTRALE                          | 1    |
| TR24107            | BOCCOLA AUTOLUBRIFICATA                            | 1    | TR24517   | ALBERO TUFFANTE                         | 1    |
| TR24113            | PARACOLPI INFERIORE                                | 1    | TR24518   | CILINDRO                                | 1    |
| TR24139            | OR DEL CORPO PISTONCINO                            | 2    | TR67126   | OR IN TEFLON x TENUTA                   | 1    |
| TR24153            | LUBRORING ASTINE                                   | 1    |           |                                         |      |
| TR24600            | CAPPUCCIO COMPLETO                                 | 1    |           |                                         |      |
| TR24601            | CORPO INTERMEDIO                                   | 1    |           | Ricambi consigliati:                    |      |
| TR24606            | CAMICIA DELLA SPOLETTA                             | 1    | TR11238   | VALVOLA ASPIRAZIONE (*)                 |      |
| TR24607            | SPOLETTA                                           | 1    | TR24368   | KIT VALVOLA COMPRESSIONE (**)           |      |
| TR24608            | ALBERINO PRIMARIO                                  | 1    | TR24853   | KIT PACCO GUARNIZIONI SUP/ INF. (***)   |      |
| TR24609            | DISTANZIALE                                        | 2    |           | ,,,,,,,,,,,,,,,,,,,,,,,,,,,,,,,,,,,,,,, |      |
| TR24610            | BOCCOLA CENTRALE                                   | 1    |           |                                         |      |
| TR24611            | ALBERINO SECONDARIO                                | 1    |           |                                         |      |
| TR24612            | MOLLA INOX PER TASTATORI                           | 2    |           |                                         |      |
| TR24613            | TASTATORE                                          | 2    |           |                                         |      |
|                    |                                                    | 2    |           |                                         |      |
| TR24614<br>TR24615 | CORPO DEL TASTATORE BLOCCHETTO INVERSIONE COMPLETO | 1    |           |                                         |      |
|                    |                                                    | 2    |           |                                         |      |
| TR24616            | OR TENUTA FRONTALE OR TENUTA CAMICIA               | 2    |           |                                         |      |
| TR24617            |                                                    |      |           |                                         |      |
| TR24618            | LUBRORING PER SPOLETTA                             | 2    |           |                                         |      |
| TR24620            | BULLONE FISSAGGIO                                  | 4    |           |                                         |      |
| TR24621            | GUARNIZIONE TENUTA                                 | 1    |           |                                         |      |
| TR24629            | IMPUGNATURA                                        | 1    |           |                                         |      |
| TR67128            | VITE FISSAGGIO STACCIO IN INOX                     | 3    |           |                                         |      |
| TR78523            | MOLLA PRODOTTO                                     | 4    |           |                                         |      |