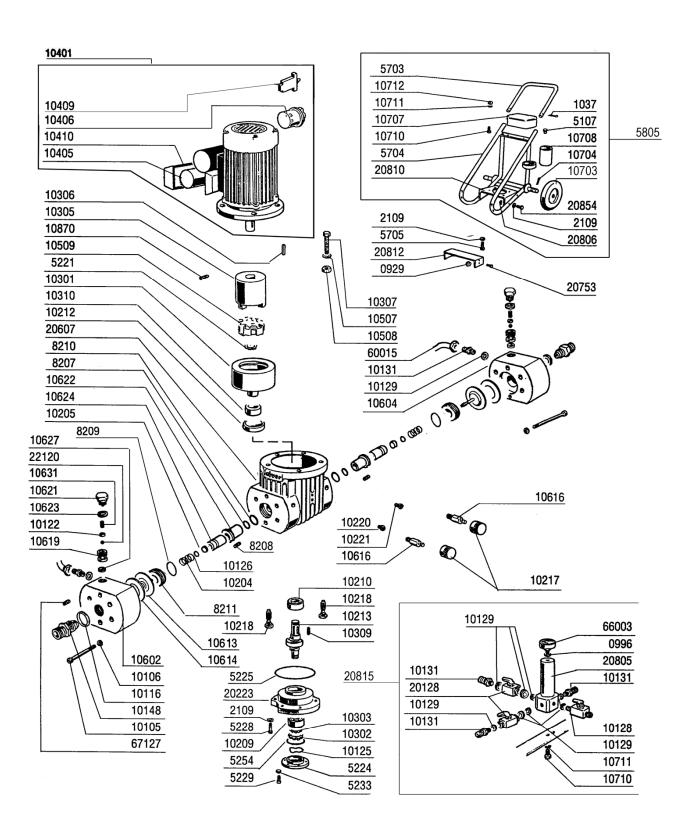

## Pompa Elettrica a Membrana ARES 22000

| Rif.        | Descrizione                           | Q.tà     | Rif.        | Descrizione                              | Q.tà |
|-------------|---------------------------------------|----------|-------------|------------------------------------------|------|
|             | Pompa elettrica a Membrana ARES 22000 | ) - INOX |             |                                          |      |
| TR929       | DADO AUTOBLOCCANTE VAL. ASP.          | 1        | TR10406     | INTERRUTTORE COMPLETO 220 V.             | 1    |
| TR996       | GUARNIZIONE IN RAME                   | 1        | TR10409     | SALVAMOTORE 13 AMP.                      | 1    |
| TR1037      | COPPIGLIA CARRELLO UNIVERSALE         | 2        | TR10410     | PORTACONDENSATORE                        | 1    |
| TR2109      | RONDELLA SCHNOOR                      | 6        | TR10507     | RONDELLA X FISSAGGIO MOTORE              | 4    |
| TR5107      | COPRITESTA CROMATO diam. 30           | 2        | TR10508     | DADO X FISSAGGIO MOTORE                  | 4    |
| TR5221      | GHIERA FISSAGGIO VOLANO               | 1        | TR10509     | GIUNTO ELASTICO                          | 1    |
| TR5224      | COPERCHIO DELLA FLANGIA               | 1        | TR10602     | TESTATA INOX                             | 1    |
| TR5225      | OR FLANGIA PORTACUSCINETTO            | 1        | TR10604     | TESTATA DX INOX                          | 1    |
| TR5228      | VITE FISSAGGIO FLANGIA                | 6        | TR10613***  | MEMBRANA                                 | 1    |
| TR5229      | VITE FISSAGGIO COPERCHIO              | 6        | TR10614***  | SPESSORE MEMBRANA                        | 2    |
| TR5233      | RONDELLA SCHNOOR                      | 6        | TR10616     | REGOLATORE PRESSIONE                     | 2    |
| TR5254      | OR COPERCHIO DELLA FLANGIA            | 1        | TR10619**** | SEDE SFERA                               | 2    |
| TR5703      | MANICO CARRELLO UNIVERSALE            | 1        | TR10621**** | TAPPO VALVOLA COMPRESSIONE               | 2    |
| TR5704      | CORPO CARRELLO UNIVERSALE             | 1        | TR10622     | CAMICIA PISTONE                          | 2    |
| TR5705      | VITE X FISSAGGIO CARRELLO             | 4        | TR10623**** | GUARNIZIONE RAME TAPPO                   | 2    |
| TR5815      | RUOTA PNEUMATICA                      | 2        | TR10624     | PISTONE                                  | 2    |
| TR8207      | OR TENUTA PRESSIONE IN TEFLON         | 2        | TR10627**** | GUARNIZIONE SEDE SFERA                   | 2    |
| TR8208      | SPINA FERMO CAMICIA                   | 2        | TR10631**** | MOLLA COMPRESSIONE                       | 2    |
| TR8209      | RONDELLA IN RAME                      | 1        | TR10704     | COPPIGLIA X RUOTA                        | 2    |
| TR8210      | OR TENUTA OLIO                        | 2        | TR10707     | CASSETTA PORTAUTENSILI                   | 1    |
| TR8211      | GHIERA X FISSAGGIO CAMICIA            | 2        | TR10708     | VASCHETTA PORTASISTEMI ASPIRAZ.          | 1    |
| TR10105     | BULLONE FISSAGGIO TESTATA             | 12       | TR10710     | BULLONE FISSAGGIO CASSETTA               | 4    |
| TR10106     | RONDELLA SCHNOOR                      | 12       | TR10711     | ROSETTA PIANA                            | 4    |
| TR10116**   | GUARNIZIONE VALVOLA ASPIRAZIONE       | 2        | TR10712     | DADO FISSAGGIO CASSETTA                  | 2    |
| TR10122**** | ANELLO SOST.MOLLA IN TEFLON           | 2        | TR10870     | GRANO FISSAGGIO GIUNTO MOTORE            | 1    |
| TR10125     | MOLLA DI COMPENSAZIONE                | 1        | TR20128     | RUBINETTO FF 1/4" IN INOX                | 2    |
| TR10126     | RONDELLA DEL PISTONE                  | 2        | TR20223     | FLANGIA PORTA CUSCINETTO                 | 1    |
| TR10128*    | RUBINETTO DI RITORNO IN INOX          | 2        | TR20607     | CORPO IDRAULICO                          | 1    |
| TR10129*    | GUARNIZIONE RAME                      | 2        | TR20753     | BULLONE FISS.STAFFA FILTRO               | 4    |
| TR10131     | NIPPLO M 1/4" M 16x1,5 IN INOX        | 2        | TR20805     | FILTRO LINEA DOPPIA ENTRATA              | 1    |
| TR10148**   | VALVOLA ASPIRAZIONE                   | 2        | TR20806     | DADO                                     | 4    |
| TR10204     | MOLLA PISTONE                         | 2        | TR20810     | PIASTRA                                  | 1    |
| TR10205     | INSERTO PARACOLPI IN TEFLON           | 2        | TR20812     | STAFFA FISSAGGIO FILTRO LINEA            | 1    |
| TR10209     | CUSCINETTO INFERIORE                  | 1        | TR20854     | BULLONE                                  | 4    |
| TR10210     | CUSCINETTO SUPERIORE                  | 1        | TR22120**** | SFERA diam.14 in C.T                     | 2    |
| TR10212     | PARAOLIO                              | 1        | TR60015     | TUBO H.P. diam.10 cm.70                  | 2    |
| TR10213     | ALBERO A CAMME COMPL.                 | 1        | TR66003     | MANOMETRO 400 BAR                        | 1    |
| TR10217     | MANOPOLA VALVOLA REGOLAZIONE          | 2        | TR67127     | TAPPO CONICO 1/4"                        | 2    |
| TR10218     | FILTRO OLIO CPL.                      | 1        |             |                                          |      |
| TR10220     | SPIA LIVELLO OLIO                     | 1        |             |                                          |      |
| TR10221     | TAPPO ANTIRIGURGITO                   | 1        |             | Ricambi consigliati:                     |      |
| TR10301     | VOLANO                                | 1        | TR10328     | KIT RUBINETTO DI RITORNO INOX (* q.tà 1) |      |
| TR10302     | GHIERA                                | 1        | TR10348     | KIT VALVOLA ASPIRAZIONE (** q.tà 1)      |      |
| TR10303     | FERMO GHIERA                          | 1        | TR10603     | KIT MEMBRANA E SPESSORE (*** q.tà 1)     |      |
| TR10305     | GIUNTO MOTORE                         | 1        | TR10648     | KIT VALVOLA COMPRESSIONE (**** q.tà 1)   |      |
| TR10306     | CHIAVELLA ALBERO MOTORE               | 1        |             | · · · · · · · · · · · · · · · · · · ·    |      |
| TR10307     | BULLONE FISS.MOTORE                   | 4        |             |                                          |      |
| TR10309     | CHIAVELLA GIUNTO VOLANO               | 1        |             |                                          |      |
| TR10310     | ANELLO RASCHIA OLIO                   | 1        |             |                                          |      |
| TR10401     | MOTORE ELETTRICO 220V. HP 3           | 1        |             |                                          |      |
| TR10405     | CONDENSATORE DA 50 mF                 | 1        |             |                                          |      |
|             |                                       |          |             |                                          |      |